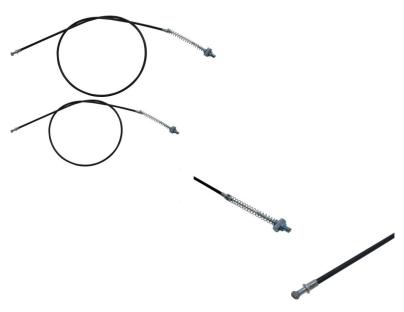

## Description

This brake cable is most commonly (though not exclusively) used for drum brake applications on 50cc to 250cc ATVs, dirt bikes, buggies, and

gas powered scooters. This is also commonly used for front drum brake line applications in electric scooters of all sizes (36V, 48V, 60V and 72V primarily).

- Total Core Wire Length: 124.5cm
- Sheath Length: 110.7cmLug End Length: 6.5cm
- Cable Travel Length: 6.5cmCable Stop: 0.69cm
- Brake Stop: 2.22cm

2 / 2