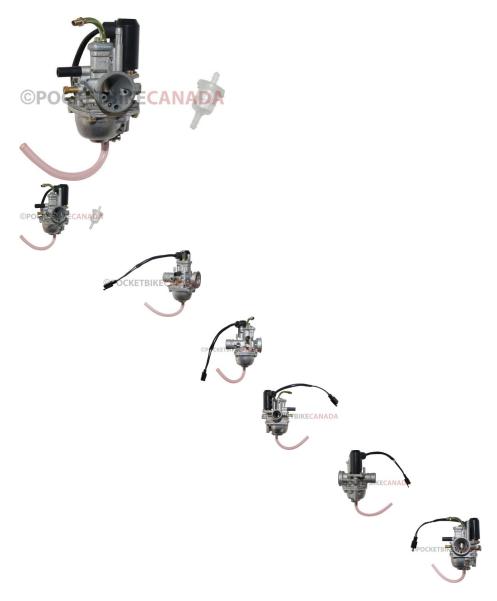

## Description

Electric choke 19mm Carburetor most commonly (though not exclusively) used for 50cc to 150cc displacement engines. Commonly used on a wide variety of ATVs, dirt bikes, go karts / buggies and scooters as well as other powersport and mobility products. This carb has a 18.4mm manifold opening, 33mm breather opening. \*Note, the picture shows Mikuni brand but is no longer produced, the current production is a different 'KH' brand.

- Manifold Inner Diameter: 18.6mm
- Manifold Outer Diameter: 24.2mm
- Breather Inner Diameter: 31.1mm
- Breather Outer Diameter: 37.6mm