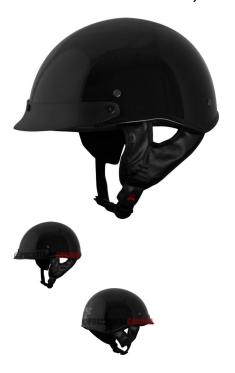

## Description

The ? open face **PHX Breeze 2** is the lightest helmet in its ? open face class. Advanced ABS structure, treated hardware and moisture/heat resistant adhesives yield a performance blend of durability and lightweight construction ideal for recreational use.

Certifications for all Phoenix helmets meet or exceed DOT standards in the USA, Canada and Mexico.

Reinforced 3-point sun visor with noise-proof construction will not rattle or loosen and is entirely removable.

Ultra-soft padded chin strap with heavy-duty snap buckle to ensure maximum comfort, ventilation and uncompromising safety that exceeds industry standards.

2 / 2