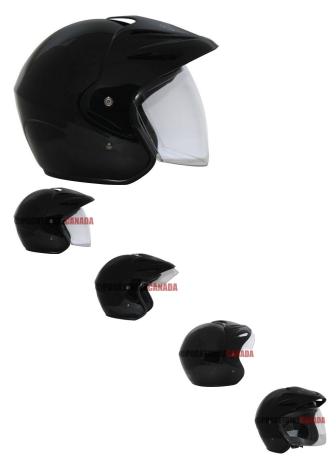

## Description

The ? open face PHX Street -Elite- Edition is the lightest helmet in its class. It exceeds all DOT safety standards and is certified for use in the USA, Canada and Mexico.

Advanced ABS structure, treated hardware, and moisture & heat resistant adhesives yield a performance blend of durability and lightweight construction.

A full extension face shield with 90 degree pivoting motion provides the rider with optional shield protection at any time. Motion slip-lock feature holds the visor in place in every one of the 20 pivot settings. Each PHX Street also includes an ultra-soft padded chin strap with heavy-duty snap buckle to ensure maximum comfort, ventilation and uncompromising safety that exceeds industry standards.