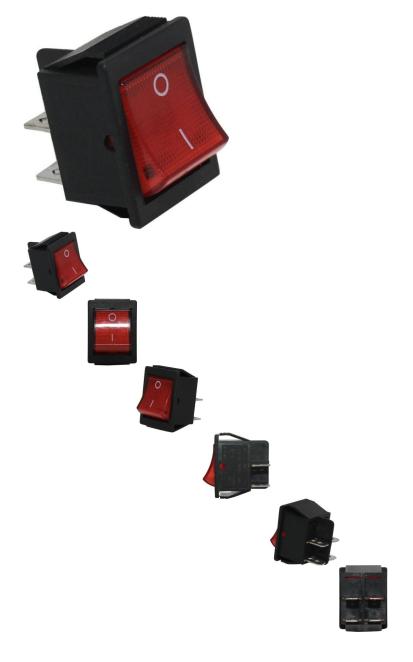

## Power Switch - Universal - 10A8302 - PBC2109F1

Rating: Not Rated Yet Price

\$15.67

Ask a question about this product

Description

This power switch switch is commonly used for a wide range of powersport and mobility machines including ATVs, dirt bikes, scooters, buggies and gokarts. Popularly applies to the Fuxin 110cc and 125cc gokarts.