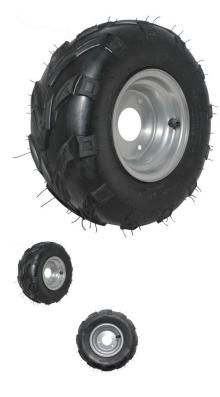

## Description

This wheel assembly contains a chrome rim and a 145/70-6 tire primarily used for ATV"s, left side. Rim has a centre line hole of 55mm. The three bolt holes have a 8mm diameter and are 77mm apart centre to centre.

- Outer Diameter: 17.2cm (6 3/4")
- Bolt Pattern (center-center): 77mm (3 1/32")
- Inner Mounting Hole: 55mm (2 11/64")

Associated Parts:

- 70A4105 Axle Hub 50cc-125cc, Rotating Body
- 70A4108 Axle Hub 50cc to 300cc, Front Drive
- 70A4114 Axle Hub 50cc to 300cc, 23 Tooth
- 40A1150 Tire 145/70-6, ATV
- 40A3100 Rim 6" Steel ATV Rim