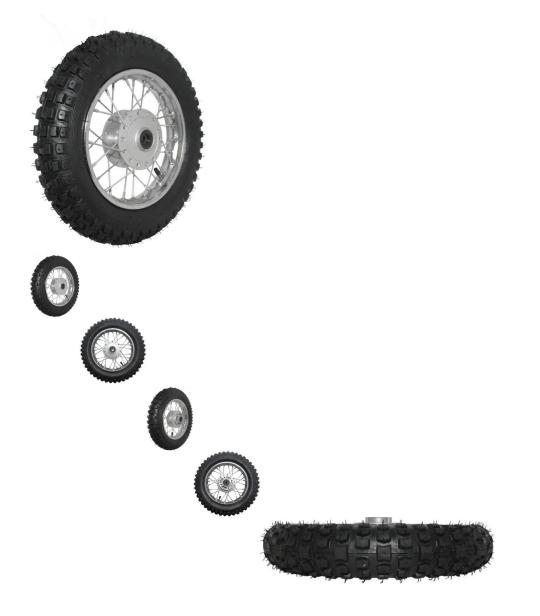

Rim and Tire Set - Front 10" Black Rim (1.40x10) with 3.00-10 Tire, Disc Brake - 40D4104BK - PBC3435F1

Rating: Not Rated Yet **Price** 

\$117.59

Ask a question about this product

## Description

This kit contains a 10 inch front black rim (1.40x10) and 10 inch tire (3.00-10) primarily (though not exclusively) used for 50cc, 70cc, 90cc, 110cc and 125cc dirt bikes / pit bikes. This rim uses a disc brake. Note that 1.40x10 and 1.65x10 rims are interchangeable in most applications.

- Placement: Front
- Braking System: Disc/Rotor
- Rim Size: 1.40x10
- Tire Size: 3.00-10
- Axle Mount Hole: 12mm
- Bolt Mount Across (center to center): 47mm
- Bolt Mount Diagonal (center to center): 65mm