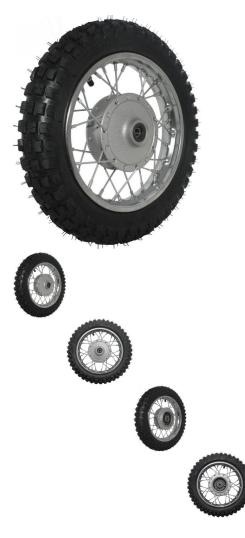

Rim and Tire Set - Front 10" Chrome Rim (1.40x10) with 2.50-10 Tire, Drum Brake - 40D4112CR - PBC3428F1

Rating: Not Rated Yet Price

\$122.49

Ask a question about this product

## Description

This kit contains a 10 inch front chrome rim (1.40x10) and 10 inch tire (2.50-10) primarily (though not exclusively) used for 50cc, 70cc, 90cc, 110cc and 125cc dirt bikes / pit bikes. Most popularly for the kids size drum brake dirt bikes (like the Tao Tao ATD90). Note that 1.40x10 and 1.65x10 rims are interchangeable in most applications.

- Placement: Front
- Braking System: Drum
- Rim Size: 1.40x10
- Tire Size: 2.50x10
- Axle Mount Hole: 12mm

Associated Parts:

- 40D1102 Tire 60/100-10 (2.50-10), 10 Inch, Dirt Bike
- 40D4203BK Rim Front 10" Black, Steel Dirt Bike Rim 1.40x10 Drum Brake
- 90D5100 Brake Hub Drum Brake Backing Plate & Brake Shoes
- 90A5030 Brake Shoe 50cc to 125cc, Dirt Bike