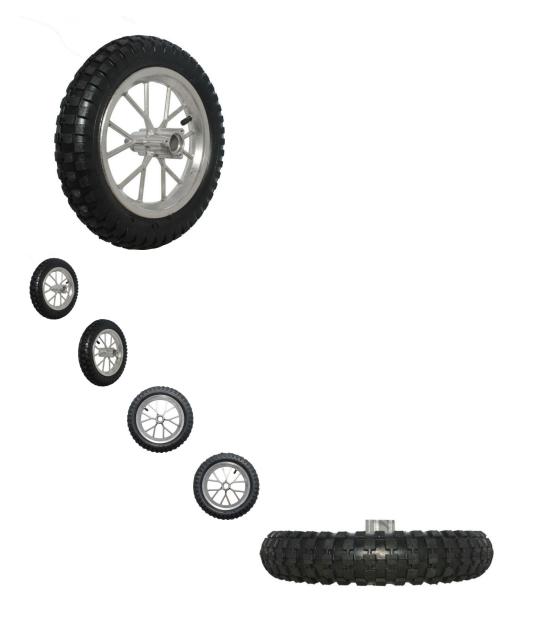

Rim and Tire Set - Rear 8" Chrome Rim with 12.5x2.75 Tire, Disc Brake - 40P4055 - PBC3470F1

Rating: Not Rated Yet **Price** 

\$68.59

Ask a question about this product

## Description

This kit contains a 8 inch rear chrome rim and 12.5x2.75 tire. Most common uses for this style of tire are for the 33cc, 43cc, 47cc, 49cc and 50cc dirt bikes as well as many types of scooters and a variety of 'lawn & garden' products. This rim uses a brake disc/rotor. Bolt spacing is 3.4cm apart centre to centre for both sprocket and brake rotor. Axle bolt hole is 2.5cm.

- Placement: Rear
- Rim Size: 8"
- Tire Size: 12.5x2.75
- Axle Mount Hole: 23.8mm
- Bolt Mount (center to center): 35mm

Associated Parts:

- 40P1050 Tire 12.5x2.75
- 40P4050 Rim and Tire Set Front 8" Chrome Rim with 12.5x2.75 Tire, Disc Brake