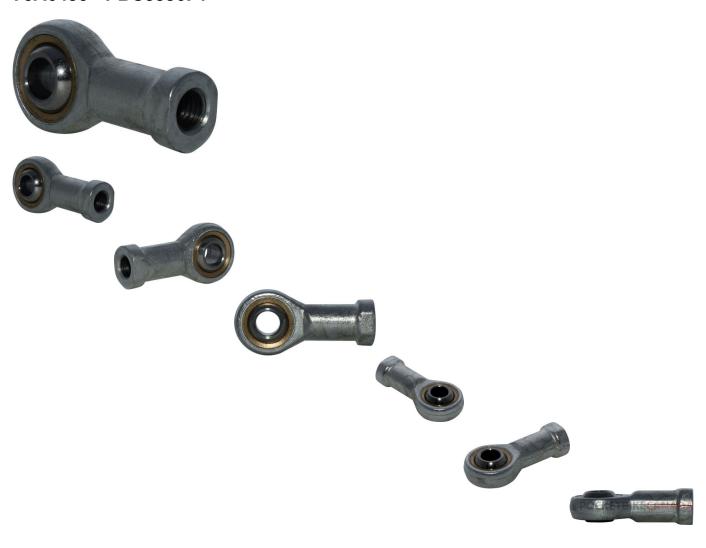

## Description

3/8"-10mm female rod end. Right hand thread. Rod end has 3/8" hole (9.9mm). Low carbon steel housing. Ball is heat treated, precision ground and hard chrome plated. The body has a protective coating for corrosion resistance. Total length is 58.5mm with a thickness of 10.5mm.