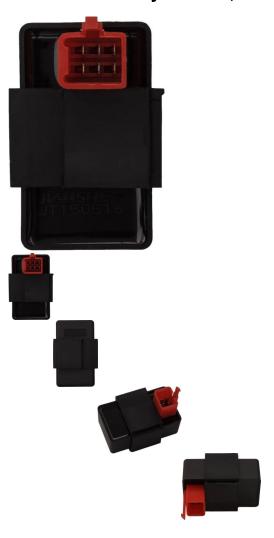

## Description

Cut Out Relay (aka. Cut Out Controller, Shut Down Relay or Power Down Relay) for (but not limited to) the Jianshe 250cc and 400cc ATV as well as many other clones, rebrands and similar displacement machines.